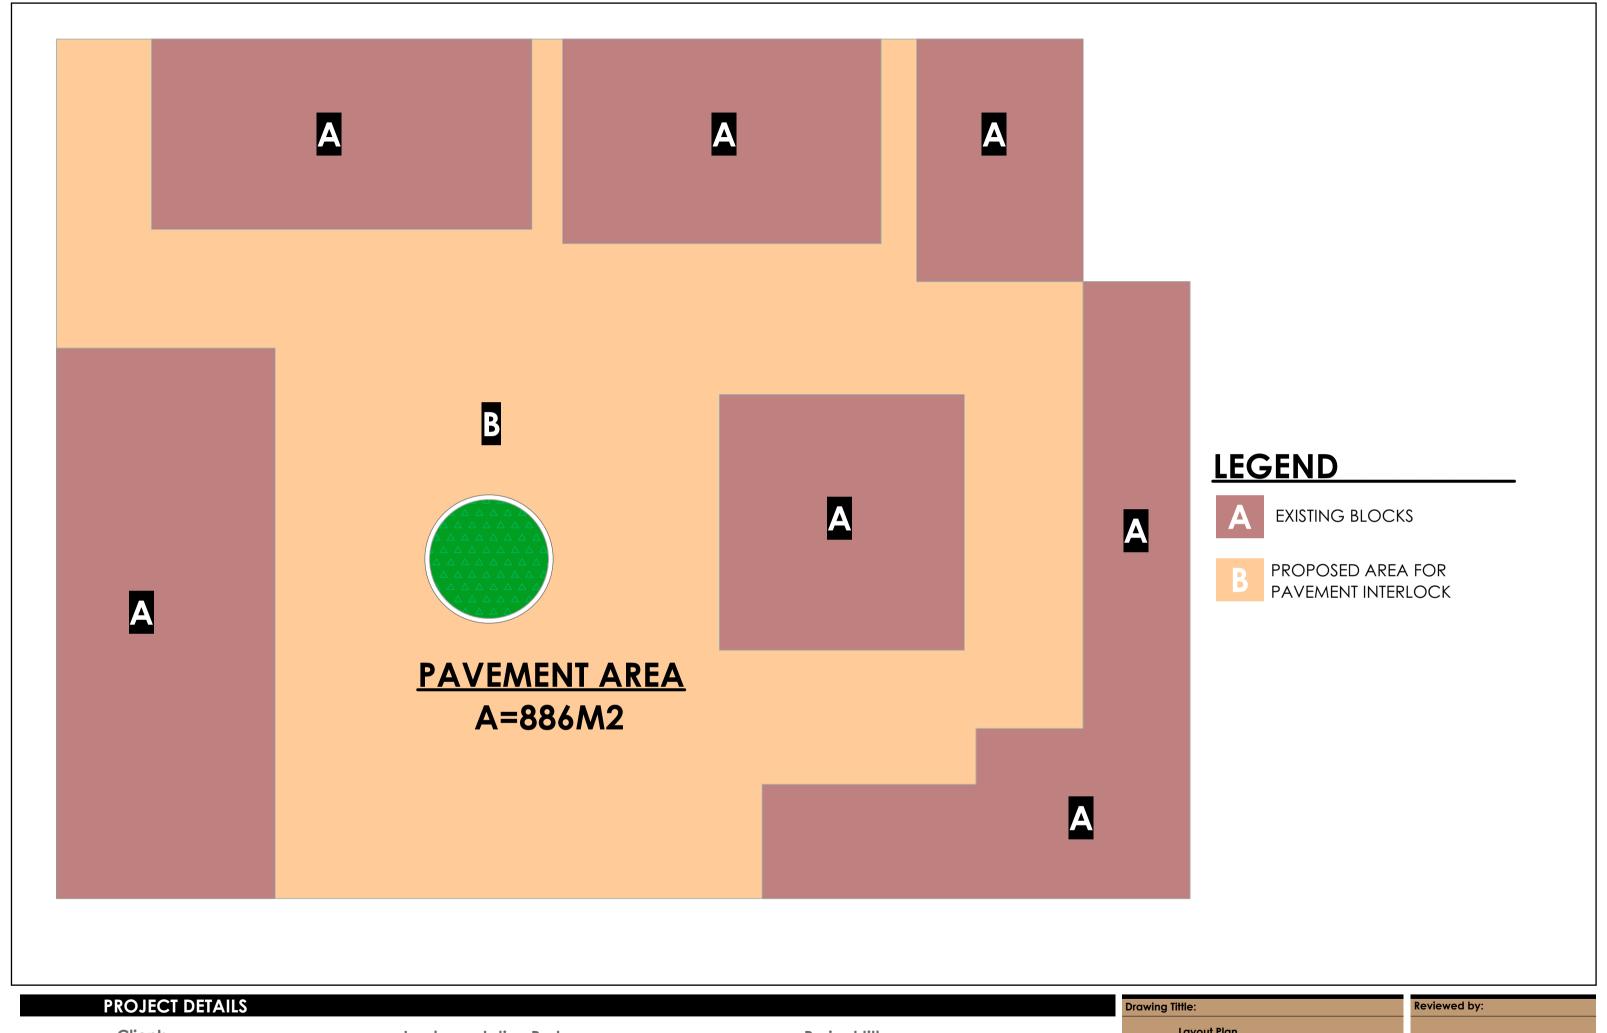

## PAVEMENT INTERLOCK FOR SHIBIS DC OFFICE

PROJECT:

## PAVEMENT WALKWAYS IMPROVEMENT FO SHIBIS DISTRICT COMMISSIONER OFFICE

**IMPLEMENTED BY:** 

International Organization for Migration (IOM)

The UN Migration Agency

CLIENT:

SOMALI REPUBLIC Federal Government